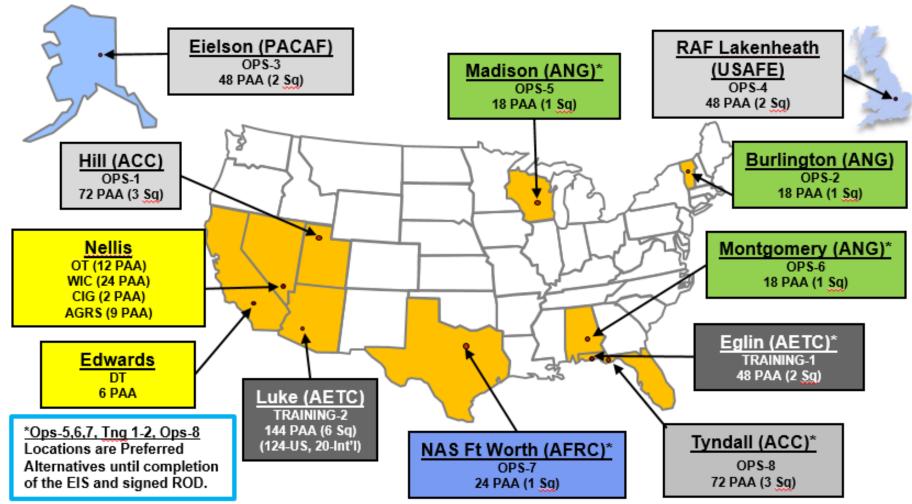

## F-35A Locations by 2025

# F-35A Beddown Next 10 Yrs

| ( <u>can May 2019</u> ) | CY19             | CY20                    | CY21           | CY22 | CY23                       | CY24 | CY25            | CY26             | CY27             | CY28             | CY29             |
|-------------------------|------------------|-------------------------|----------------|------|----------------------------|------|-----------------|------------------|------------------|------------------|------------------|
| Ops-1 Hill (3)          |                  | 7                       |                |      |                            |      |                 |                  |                  |                  |                  |
| Ops-2 Burlington (ANG)  | Δ                | 1                       |                |      |                            |      |                 |                  |                  |                  |                  |
| Ops-3 Eielson (2)       |                  | J                       | Ĭ              |      |                            |      |                 |                  |                  |                  |                  |
| Ops-4 RAF Lakenheath    |                  |                         | Δ              |      | $\underline{\hspace{1cm}}$ |      |                 |                  |                  |                  |                  |
| OPS-5 Madison (ANG)*    |                  | red Alt (O<br>S complet |                |      | $\Delta$                   | Δ    |                 |                  |                  |                  |                  |
| OPS-6 Montgomery (ANG)* |                  |                         |                |      | Δ                          |      |                 |                  |                  |                  |                  |
| Ops-7 Ft Worth (AFRC)*  |                  |                         |                |      |                            | 4    | 1               |                  |                  |                  |                  |
| OPS-8 (ACC)*            |                  |                         |                |      | 4                          |      | 4               | 4                | <u> </u>         |                  |                  |
| OPS-9 (ANG)**           |                  | decisional              |                |      |                            |      |                 | Δ=               | <del>-</del> Δ   |                  |                  |
| OPS-10 (ANG)**          | Basing           | through<br>Process f    |                |      |                            |      |                 |                  | Δ_               | Δ                |                  |
| OPS-11 (ANG)**          | approv           | /al                     |                |      |                            |      |                 |                  |                  |                  |                  |
| OPS-12 (PACAF)** (2)    |                  |                         |                |      |                            |      |                 |                  |                  | <b>△</b>         | 1                |
| OPS-13 (AFRC)**         |                  |                         |                |      |                            |      |                 |                  |                  |                  | 4                |
| OPS-14 (ANG)**          | •                |                         |                |      |                            |      |                 |                  |                  |                  |                  |
| LOT & Block Delivery    | LRIP 11<br>BL 30 | LOT 12<br>BL 30         | LOT 1<br>BL 30 |      |                            |      | LOT 17<br>BL 40 | LOT 18<br>BL 4.3 | LOT 19<br>BL 4.3 | LOT 20<br>BL 4.4 | LOT 21<br>BL 4.4 |