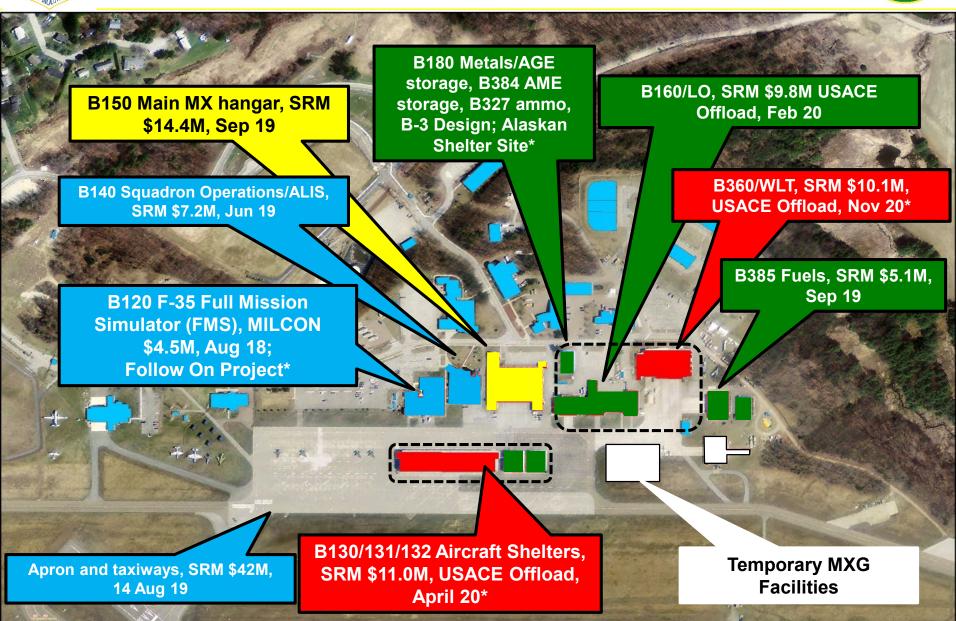

<u>Record of Decision (ROD)</u>
- 2015: VTANG moves up to "Ops-2"
- 2016: VTANG personnel start EAD F-35A tours
- 2017: Construction begins on F-35 projects
- 2018: VTANG pilots begin F-35A transition training
- 2019: First Aircraft Arrival (FAA) Sep 19



# F-35A Comparison







Length 49.7 ft Span 31 ft Wing Area 300 ft<sup>2</sup> Internal Fuel 7,162 lb

F-35A



| Length        | 51.4 ft             |
|---------------|---------------------|
| Span          | 35 ft               |
| Wing Area     | 460 ft <sup>2</sup> |
| Internal Fuel | 18,307 lb           |



| Length        | 62.1 ft             |
|---------------|---------------------|
| Span          | 44.5 ft             |
| Wing Area     | 840 ft <sup>2</sup> |
| Internal Fuel | 18,000 lb           |



#### **Facilities**







### MX Conversion Trng Plan



- Extended Active Duty (EAD)
  - 51 VTANG members across various specialties
- Field Training Detachment (FTD)
  - AFSC specific formal training course
  - Locations: Luke AFB, Hill AFB, Eglin AFB
  - Hands-On-Training (HOT) following course completion
- MX Cadre
  - 60+ in-place at FAA covering all critical AFSCs



### MX Conversion Trng Plan



- Field Training Team (FTT)
  - AETC provided course
  - Designed for personnel not attending FTD or EAD
    - 150+ MXG personnel for AFSC specific training
    - Crew Chiefs, Weapons, Avionics, Fuels
    - TFI (4/40 Active Association) participation
  - Dual shift operation, spans 65 days at VTANG
  - Follow on MEST



## **Ops Conversion Trng Plan**



- Pilot F-35A transition training (TX-Course)
  - Transiti