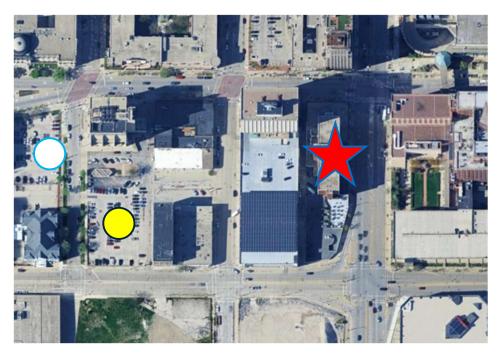

t   | \$18.75/day |
|             | BMO Surface       | Surface Lot | Promo Code   | \$17/night   | \$12.75/day |

**Key:** ★= Hotel ○ = Primary Parking Location ○ = Secondary Parking Location Hawkeye Triplex



| Hotel           | Available Parking | Garage/Lot  | Promo Method | Public Rate* | NGAUS Rate* |
|-----------------|-------------------|-------------|--------------|--------------|-------------|
| Hawkeye Triplex |                   |             |              |              |             |
|                 | Clybourn          | Surface Lot | Promo Code   | \$18/night   | \$11.25/day |
|                 | Lewis Center      | Surface Lot | Promo Code   | \$18/night   | \$11.25/day |

**Key:** ★ = Hotel ○ = Primary Parking Location ○ = Secondary Parking Location **Double Tree** 



| Hotel       | Available Parking | Garage/Lo   | t Promo Metho | NGAUS Rate* |             |
|-------------|-------------------|-------------|---------------|-------------|-------------|
| Double Tree |                   |             |               |             |             |
|             | Wells Fargo       | Surface Lot | Promo Code    | \$18/night  | \$11.25/day |
|             | Library           | Surface Lot | Promo Code    | \$18/night  | \$11.25/day |

**Key:** ★= Hotel ○ = Primary Parking Location ○ = Secondary Parking Location **Hyatt Place** 



| Hotel       | Available Parking | Garage/Lot Promo Method Public Rate* |         |            | NGAUS Rate* |
|-------------|-------------------|--------------------------------------|---------|------------|-------------|
| Hya