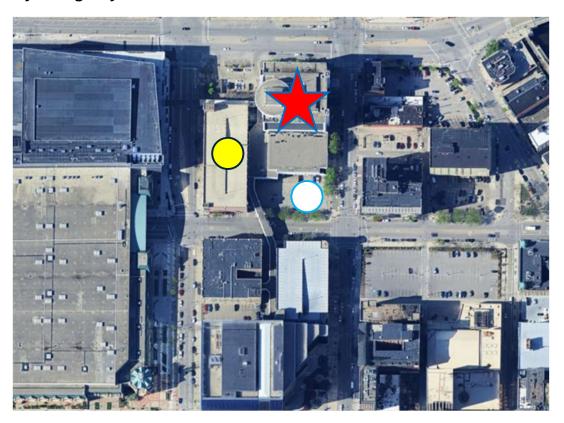

| Surface Lot | Promo Code    | \$18/night  | \$11.25/day |
|             | Library           | Surface Lot | Promo Code    | \$18/night  | \$11.25/day |

**Key:** ★= Hotel ○ = Primary Parking Location ○ = Secondary Parking Location **Hyatt Place** 



| Hotel       | Available Parking | Garage/Lot Promo Method Public Rate* |         |            | NGAUS Rate* |
|-------------|-------------------|--------------------------------------|---------|------------|-------------|
| Hyatt Place |                   |                                      |         |            |             |
|             | Brewery           | Garage                               | QR Code | \$27/night | \$20.00/day |

**Key:** ★= Hotel ○ = Primary Parking Location ○ = Secondary Parking Location **Hyatt Regency** 



| Hotel         | Available Parking | Garage/Lot  | <b>Promo Method</b> | Public Rate* | NGAUS Rate* |
|---------------|-------------------|-------------|---------------------|--------------|-------------|
| Hyatt Regency |                   |             |                     |              |             |
|               | Isaacs            | Garage      | QR Code             | \$28/night   | \$21.00/day |
|               | 3rd & Wells       | Surface Lot | Promo Code          | \$28/night   | \$21.00/day |

**Key:** ★= Hotel ○ = Primary Parking Location ○ = Secondary Parking Location Marriott



| Hotel    | Available Parking | Garage/Lot  | Promo Method | Public Rate* | NGAUS Rate* |
|----------|-------------------|-------------|--------------|--------------|-------------|
| Marriott