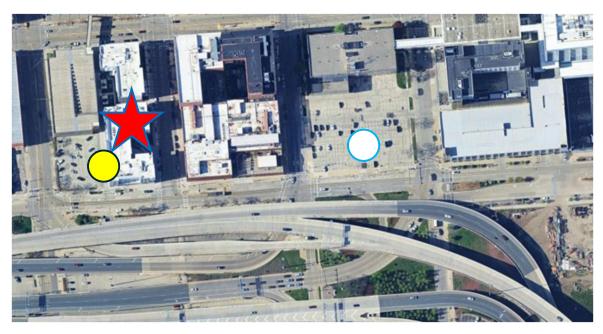

night   | \$16.50/day |
|                          | Gimbels           | Garage     | Promo Code          | \$15/night   | \$11.25/day |

**Key:** ★= Hotel ○ = Primary Parking Location ○ = Secondary Parking Location

# Drury Plaza



| Hotel       | Available Parking | Garage/Lot  | Promo Method | Public Rate* | NGAUS Rate* |
|-------------|-------------------|-------------|--------------|--------------|-------------|
| Drury Plaza |                   |             |              |              |             |
|             | BMO Tower         | Garage      | QR Code      | \$25/night   | \$18.75/day |
|             | BMO Surface       | Surface Lot | Promo Code   | \$17/night   | \$12.75/day |

**Key:** ★= Hotel ○ = Primary Parking Location ○ = Secondary Parking Location Hawkeye Triplex



| Hotel           | Available Parking | Garage/Lot  | Promo Method | Public Rate* | NGAUS Rate* |
|-----------------|-------------------|-------------|--------------|--------------|-------------|
| Hawkeye Triplex |                   |             |              |              |             |
|                 | Clybourn          | Surface Lot | Promo Code   | \$18/night   | \$11.25/day |
|                 | Lewis Center      | Surface Lot | Promo Code   | \$18/night   | \$11.25/day |

**Key:** ★ = Hotel ○ = Primary Parking Location ○ = Secondary Parking Location **Double Tree** 



| Hotel       | Available Parking | Garage/Lo   | t Promo Metho | NGAUS Rate* |             |
|-------------|-------------------|-------------|---------------|-------------|-------------|
| Double Tree |