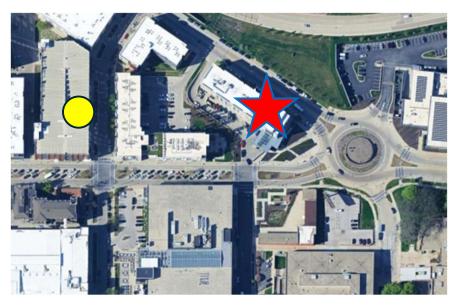

e   | \$18/night   | \$11.25/day |
|                 | Lewis Center      | Surface Lot | Promo Code   | \$18/night   | \$11.25/day |

**Key:** ★ = Hotel ○ = Primary Parking Location ○ = Secondary Parking Location **Double Tree** 



| Hotel       | Available Parking | Garage/Lo   | t Promo Metho | NGAUS Rate* |             |
|-------------|-------------------|-------------|---------------|-------------|-------------|
| Double Tree |                   |             |               |             |             |
|             | Wells Fargo       | Surface Lot | Promo Code    | \$18/night  | \$11.25/day |
|             | Library           | Surface Lot | Promo Code    | \$18/night  | \$11.25/day |

**Key:** ★= Hotel ○ = Primary Parking Location ○ = Secondary Parking Location **Hyatt Place** 



| Hotel       | Available Parking | Garage/Lot Promo Method Public Rate* |         |            | NGAUS Rate* |
|-------------|-------------------|--------------------------------------|---------|------------|-------------|
| Hyatt Place |                   |                                      |         |            |             |
|             | Brewery           | Garage                               | QR Code | \$27/night | \$20.00/day |

**Key:** ★= Hotel ○ = Primary Parking Location ○ = Secondary Parking Location **Hyatt Regency** 



| Hotel         | Available Parking | Garage/Lot  | <b>Promo Method</b> | Public Rate* | NGAUS Rate* |
|---------------|-------------------|-------------|---------------------|--------------|-------------|
| Hyatt Regency |                   |