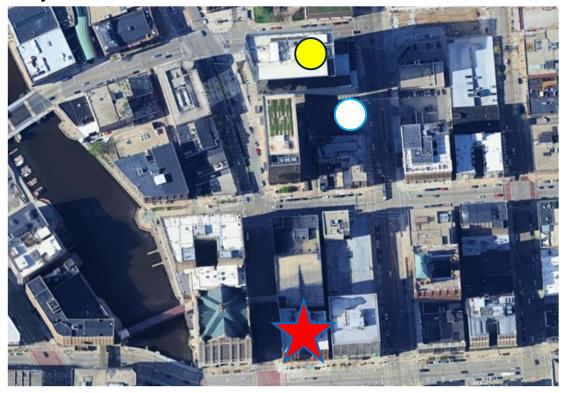

lable to public | \$15.00/day |

**Key:** ★= Hotel ○ = Primary Parking Location ○ = Secondary Parking Location

## **Courtyard Marriot**



| Hotel                    | Available Parking | Garage/Lot | <b>Promo Method</b> | Public Rate* | NGAUS Rate* |
|--------------------------|-------------------|------------|---------------------|--------------|-------------|
| <b>Courtyard Marriot</b> |                   |            |                     |              |             |
|                          | Avenue            | Garage     | QR Code             | \$22/night   | \$16.50/day |
|                          | Gimbels           | Garage     | Promo Code          | \$15/night   | \$11.25/day |

**Key:** ★= Hotel ○ = Primary Parking Location ○ = Secondary Parking Location

# Drury Plaza



| Hotel       | Available Parking | Garage/Lot  | Promo Method | Public Rate* | NGAUS Rate* |
|-------------|-------------------|-------------|--------------|--------------|-------------|
| Drury Plaza |                   |             |              |              |             |
|             | BMO Tower         | Garage      | QR Code      | \$25/night   | \$18.75/day |
|             | BMO Surface       | Surface Lot | Promo Code   | \$17/night   | \$12.75/day |

**Key:** ★= Hotel ○ = Primary Parking Location ○ = Secondary Parking Location Hawkeye Triplex



| Hotel           | Available Parking | Garage/Lot  | Promo Method | Public Rate* | NGAUS Rate* |
|-----------------|-------------------|-------------|--------------|--------------|-------------|
| Hawkeye Triplex |