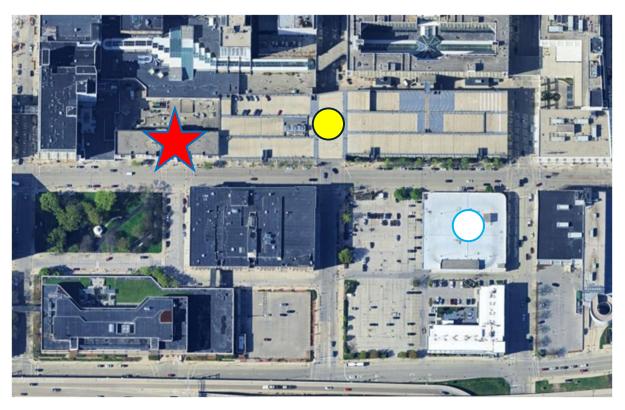

ay |

**Key:** ★= Hotel ○ = Primary Parking Location ○ = Secondary Parking Location

# Cambria Hotel



| Hotel   | Available Parking | Garage/Lot  | <b>Promo Method</b> | Public Rate*                      | NGAUS Rate* |
|---------|-------------------|-------------|---------------------|-----------------------------------|-------------|
| Cambria |                   | •           |                     |                                   |             |
|         | Gimbels           | Garage      | Promo Code          | \$15/night                        | \$11.25/day |
|         | 105 Surface       | Surface Lot | Promo Code          | Overnight not available to public | \$15.00/day |

**Key:** ★= Hotel ○ = Primary Parking Location ○ = Secondary Parking Location

## **Courtyard Marriot**



| Hotel                    | Available Parking | Garage/Lot | <b>Promo Method</b> | Public Rate* | NGAUS Rate* |
|--------------------------|-------------------|------------|---------------------|--------------|-------------|
| <b>Courtyard Marriot</b> |                   |            |                     |              |             |
|                          | Avenue            | Garage     | QR Code             | \$22/night   | \$16.50/day |
|                          | Gimbels           | Garage     | Promo Code          | \$15/night   | \$11.25/day |

**Key:** ★= Hotel ○ = Primary Parking Location ○ = Secondary Parking Location

# Drury Plaza



| Hotel       | Available Parking | Garage/Lot  | Promo Method | Public Rate* | NGAUS Rate* |
|-------------|-------------------|-------