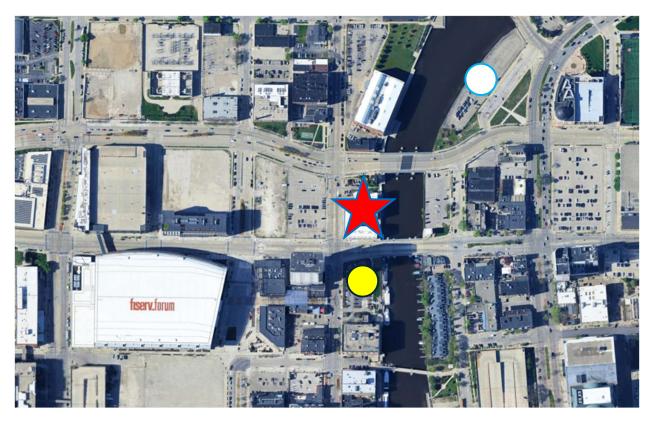

**Key:** ★= Hotel ○ = Primary Parking Location ○ = Secondary Parking Location

#### **Aloft Hotel**



| Hotel | Available Parking | Garage/Lot  | Promo Method | Public Rate* | NGAUS Rate* |
|-------|-------------------|-------------|--------------|--------------|-------------|
| Aloft |                   |             |              |              |             |
|       | Arena             | Surface Lot | Promo Code   | \$27/night   | \$20.25/day |
|       | Edison            | Surface Lot | Promo Code   | \$24/night   | \$18.00/day |

**Key:** ★= Hotel ○ = Primary Parking Location ○ = Secondary Parking Location

# Cambria Hotel



| Hotel   | Available Parking | Garage/Lot  | <b>Promo Method</b> | Public Rate*                      | NGAUS Rate* |
|---------|-------------------|-------------|---------------------|-----------------------------------|-------------|
| Cambria |