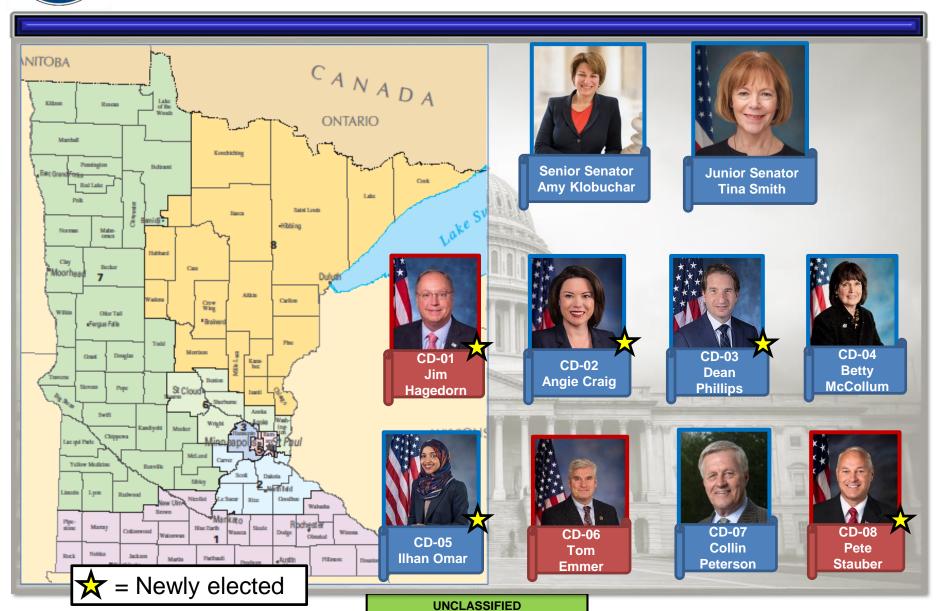

# State Perspective: Minnesota

**12 February 2019** 

Lt Col Brian Winter
Minnesota National Guard
Director of Government Relations



#### Agenda

- Minnesota National Guard Overview
- Congressional Delegation
- Engagement Strategy
- Process and timeline
- FY19 Legislative Priorities

2



#### Minnesota NG Overview



- 13, 149 Soldiers & Airmen
- 61 Facilities in 58 Communities
  - 59 Armories/2 Air Wings
- 34<sup>th</sup> ID Headquarters
- 1/34 Armored BCT
- 34<sup>th</sup> Combat Aviation Brigade
- 347<sup>th</sup> Regional Support Group
- 84<sup>th</sup> Troop Command
- 175<sup>th</sup> Regional Training Inst.
- 133<sup>rd</sup> Airlift Wing (C-130H)
- 148<sup>th</sup> Fighter Wing (F-16 Blk 50)



#### Minnesota Delegation





## **Key Committee Assignments**





## **Engagement Strategy**

- TAG CAMPLAN Priority: "Communicate and Partner"
- New Staff Orientation
  - "Guard 101" Brief
- Quarterly CODEL Visit (DC)
  - TAG 1x/year
  - SMEs => educate/inform
- Quarterly STAFFDEL Breakfast (District)
  - District Staff & MNNG Senior Leaders
  - TAG priorities, Deployment briefs, MILCON, Training Events
- Occasional orientation trips (Camp Ripley, 133AW, 148FW)
- Deployment Ceremonies, Redeployment Events, YR Proclamations, YR Company Seminars, etc.





#### **Legislative Priority Development Process**





#### **MNNG** Legislative Priorities

#### **FEDERAL**

- 1. 12034(b) Mobilization Authority Fix
- 2. Increased Fulltime Staffing Levels
- 3. TRICARE Reserve Select for Fed Techs
- 4. C-130H Modernization &