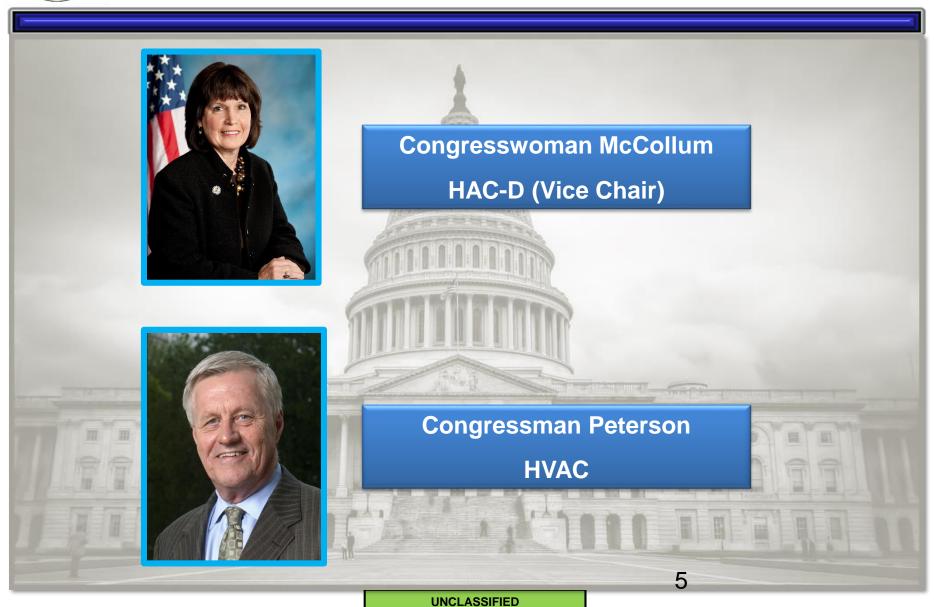

# State Perspective: Minnesota

**12 February 2019** 

Lt Col Brian Winter
Minnesota National Guard
Director of Government Relations



#### Agenda

- Minnesota National Guard Overview
- Congressional Delegation
- Engagement Strategy
- Process and timeline
- FY19 Legislative Priorities

2



#### Minnesota NG Overview



- 13, 149 Soldiers & Airmen
- 61 Facilities in 58 Communities
  - 59 Armories/2 Air Wings
- 34<sup>th</sup> ID Headquarters
- 1/34 Armored BCT
- 34<sup>th</sup> Combat Aviation Brigade
- 347<sup>th</sup> Regional Support Group
- 84<sup>th</sup> Troop Command
- 175<sup>th</sup> Regional Training Inst.
- 133<sup>rd</sup> Airlift Wing (C-130H)
- 148<sup>th</sup> Fighter Wing (F-16 Blk 50)



#### Minnesota Delegation





## **Key Committee Assignments**





## **Engagement Strategy**

- TAG CAMPLAN Priority: "Communicate and Partner"
- New Staff Orientation
  - "Guard 101" Brief
- Quarterly CODEL Visit (DC)
  - TAG 1x/year
  - SMEs => educate/inform
- Quarterly STAFFDEL Breakfast (District)
  - District Staff & MNNG Senior Leaders
  - TAG priorities, Deployment briefs, MILCON, Training Events
- Occasional orientation trips (Camp Ripley, 133AW, 148FW)
- Deployment Ceremonies, Redeployment Events, YR Proclamations, YR Company Seminars, etc.





#### **Legislative Priority Development Process**





#### **MNNG** Legislative Priorities

#### **FEDERAL**

- 1. 12034(b) Mobilization Authority Fix
- 2. Increased Fulltime Staffing Levels
- 3. TRICARE Reserve Select for Fed Techs
- 4. C-130H Modernization & C-130J Recapitalization
- 5. Advanced