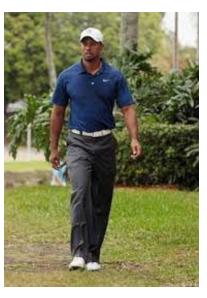

### Golf Tournament Attire

### **Considerations**

- Avg High: 100\*
- Avg Low: 85\*
- Daytime
- Venue: Outside