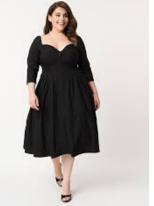

### States Dinner Attire

### **Considerations**

- Avg High: 85\*
- Avg Low: 65\*
- Evening time
- Inside