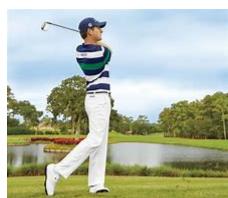

### Golf Tournament Attire

### **Considerations**

- Avg High: 100\*
- Avg Low: 85\*
- Daytime
- Venue: Outside