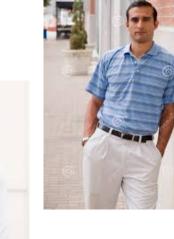

### Golf Tournament Attire

### **Considerations**

- Avg High: 100\*
- Avg Low: 85\*
- Daytime
- Venue: Outside