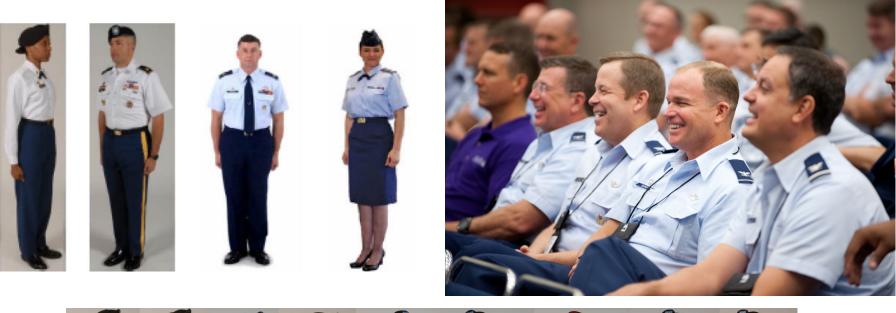

ire

### **Considerations**

- Avg High: 100\*
- Avg Low: 85\*
- Evening time
- Outside









Pool will be open to swim, modest swimsuits required.







### TAG Reception Attire













#### **Considerations**

- Avg High: 85\*
- Avg Low: 65\*
- Evening time
- Inside venue





### Governor's Reception Attire



#### **Considerations:**

- Avg High: 85\*
- Avg Low: 65\*
- Evening time
- Venue: Inside
- Concrete floor and grounds













### Spouse Luncheon & TAG Spouse Event



















### **Considerations:**

Avg High: 85\* Avg Low: 65\* Midday Venues: Inside

### States Dinner Attire



















### **Considerations**

- Avg High: 85\*
- Avg Low: 65\*
- Evening time
- Inside





# Officer Professional Development Sessions Military Personnel Attire-Class B