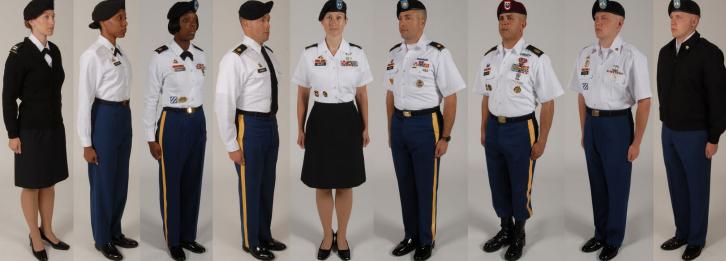

e

### **Considerations**

- Avg High: 100\*
- Avg Low: 85\*
- Evening time
- Outside









Pool will be open to swim, modest swimsuits required.







### TAG Reception Attire













#### **Considerations**

- Avg High: 85\*
- Avg Low: 65\*
- Evening time
- Inside venue





### Governor's Reception Attire



#### **Considerations:**

- Avg High: 85\*
- Avg Low: 65\*
- Evening time
- Venue: Inside
- Concrete floor and grounds













### Spouse Luncheon & TAG Spouse Event



















### **Considerations:**

Avg High: 85\* Avg Low: 65\* Midday Venues: Inside

### States Dinner Attire



















### **Considerations**

- Avg High: 85\*
- Avg Low: 65\*
- Evening time
- Inside





# Officer Professional Development Sessions Military Personnel Attire-Class B