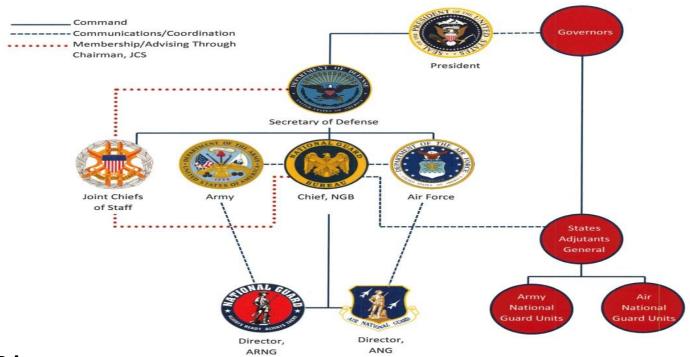

### The Role of the National Guard Bureau

- NGB is:
  - defined as a joint activity of the Department of Defense
  - led by a Four Star General who serves on the Joint Chiefs of Staff
  - serves as the channel of communication on all matters pertaining to the States
  - oversees the allocation and use of all federal funding provided to the States, Territories and the District of Columbia