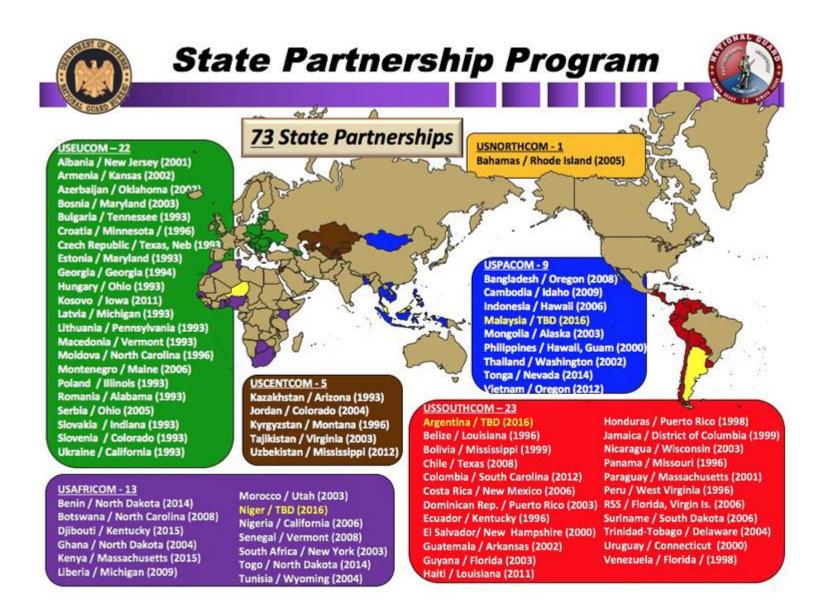

### National Guard Overview

- The National Guard has been defending the nation for over 377 years
- There are 54 separate National Guard organizations in the 50 States, 3 Territories, and the District of Columbia
- The National Guard is a "Dual Status" organization with a Federal and State mission
- The Federal mission is to serve as the operational reserve component of the Army and the Air Force
- The State mission is to respond to domestic and homeland security emergencies under the Command and Control of the Governor.
- Currently there are 335,500 Soldiers in the Army National Guard and 105,500 Airmen in the Air National Guard.
- The Army Guard is in over 2,600 communities across the nation