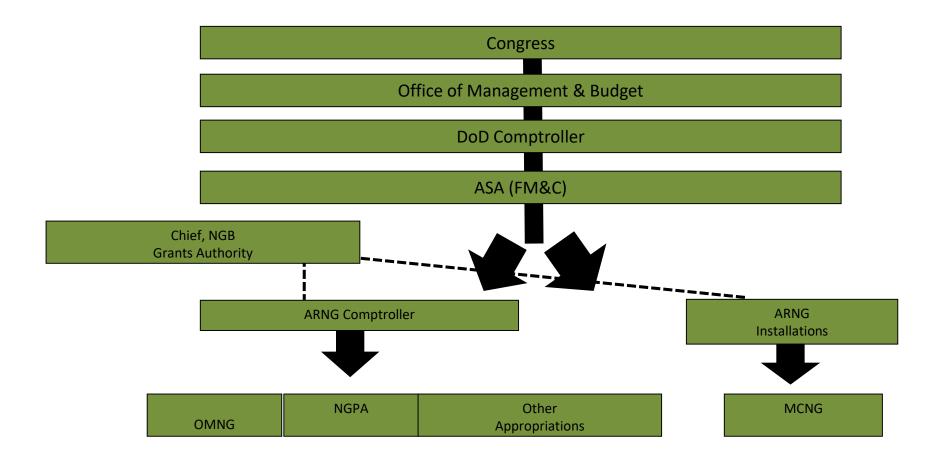

### Key Logistic Positions in a State

- USPFO- Usually a Colonel on Title 10 Orders (Federal) that reports to NGB. Responsible for insuring federal funds and property are properly distributed and managed.
- G4- Usually a Colonel that coordinates all logistics efforts in a State
- G4 SGM- Senior logistics NCO in a state, usually focuses on individual equipment and training of all supply NCO's in a state.
- Supply and Service Officer Officer in the G4 office responsible for supply issues in the state. Sometimes in charge of the Central Issue Facility (CIF)
- CIF Manager- Manages the CIF usually a Warrant Officer.