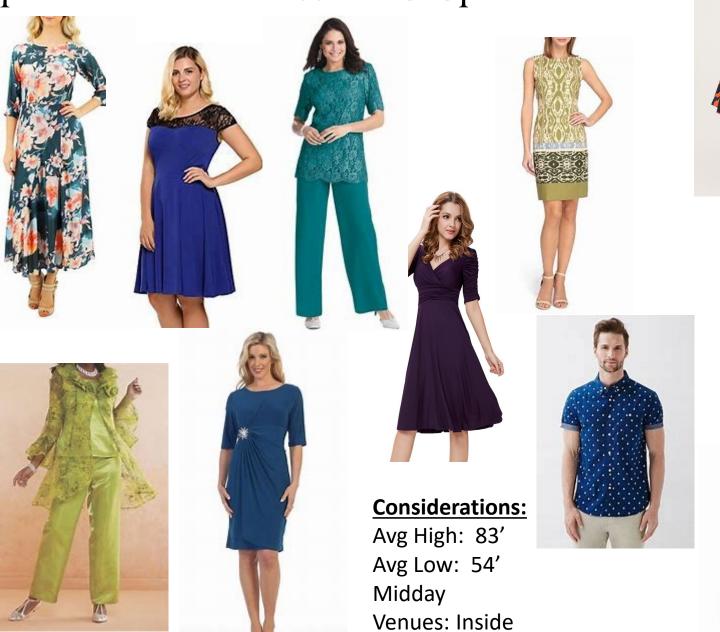

## Spouse Luncheon & TAG Spouse Event

#### **Considerations:**

Avg High: 83'

Avg Low: 54'

Evening time

Venue: Inside with doors open and outside

 Concrete floor and grounds