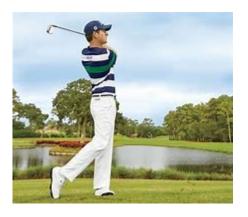

### Golf Tournament Attire

#### **Considerations**

• Avg High: 83'

Avg Low: 54'

Daytime

 Venue: Outside, except for lunch