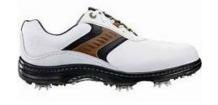

### Golf Tournament Attire

#### **Considerations**

• Avg High: 83'

Avg Low: 54'

Daytime

 Venue: Outside, except for lunch