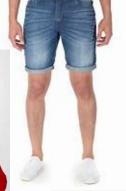

### Golf Tournament Attire

#### **Considerations**

• Avg High: 83'

Avg Low: 54'

Daytime

 Venue: Outside, except for lunch