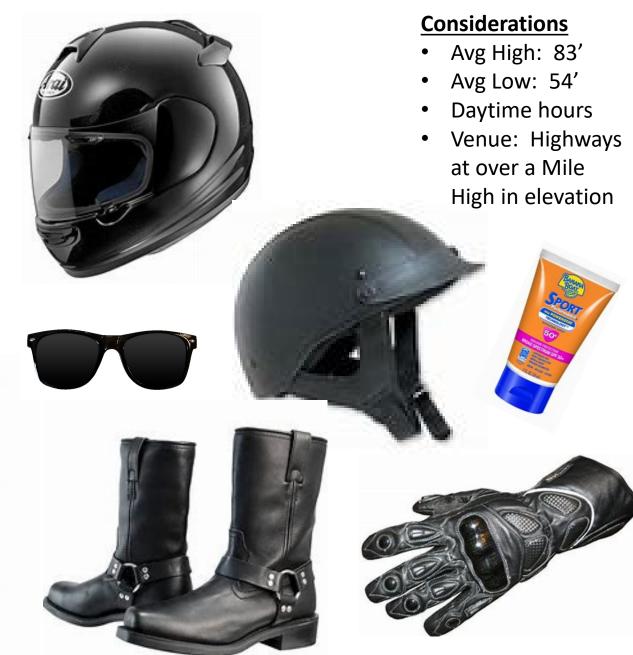

# Mile-Hi NGAUS 2019 Attire Guide



### Golf Tournament Attire

#### **Considerations**

• Avg High: 83'

Avg Low: 54'

Daytime

 Venue: Outside, except for lunch





















## Motorcycle Attire







# CO Grade / WO Mixer Attire

#### **Considerations**

• Avg High: 83'

Avg Low: 54'

Evening time

Inside/Outside





















# TAG Reception Attire













#### **Considerations**

Avg High: 83'

• Avg Low: 54'

Evening time

Inside venue



# Governor's Reception Attire





#### **Considerations:**

Avg High: 83'

Avg Low: 54'

Evening time

Venue: Inside with doors open and outside

 Concrete floor and grounds















## Spouse Luncheon & TAG Spouse Event









### States Dinner Attire











#### **Considerations**





- Evening time
- Inside















# Business Sessions Military Personnel Attire-Class B