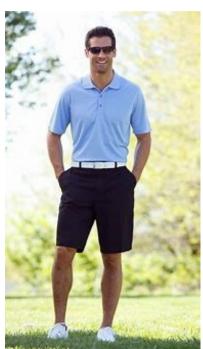

### Golf Tournament Attire

#### **Considerations**

• Avg High: 83'

Avg Low: 54'

Daytime

 Venue: Outside, except for lunch