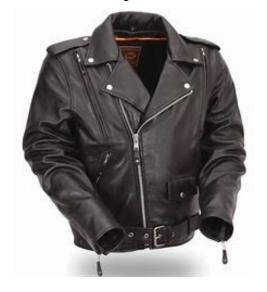

# Mile-Hi NGAUS 2019 Attire Guide



### Golf Tournament Attire

#### **Considerations**

• Avg High: 83'

Avg Low: 54'

Daytime

 Venue: Outside, except for lunch





















## Motorcycle Attire







# CO Grade / WO Mixer Attire

#### **Considerations**

• Avg High: 83'

Avg Low: 54'

Evening time

Inside/Outside





















# TAG Reception Attire













#### **Considerations**

Avg High: 83'

• Avg Low: 54'

Evening time

Inside venue



# Governor's Reception Attire





#### **Considerations:**

Avg High: 83'

Avg Low: 54'

Evening time

Venue: Inside with doors open and outside

 Concrete floor and grounds















## Spouse Luncheon & TAG Spouse Event









### States Dinner Attire











#### **Considerations**





- Evening time
- Inside















# Business Sessions Military Personnel Attire-Class B