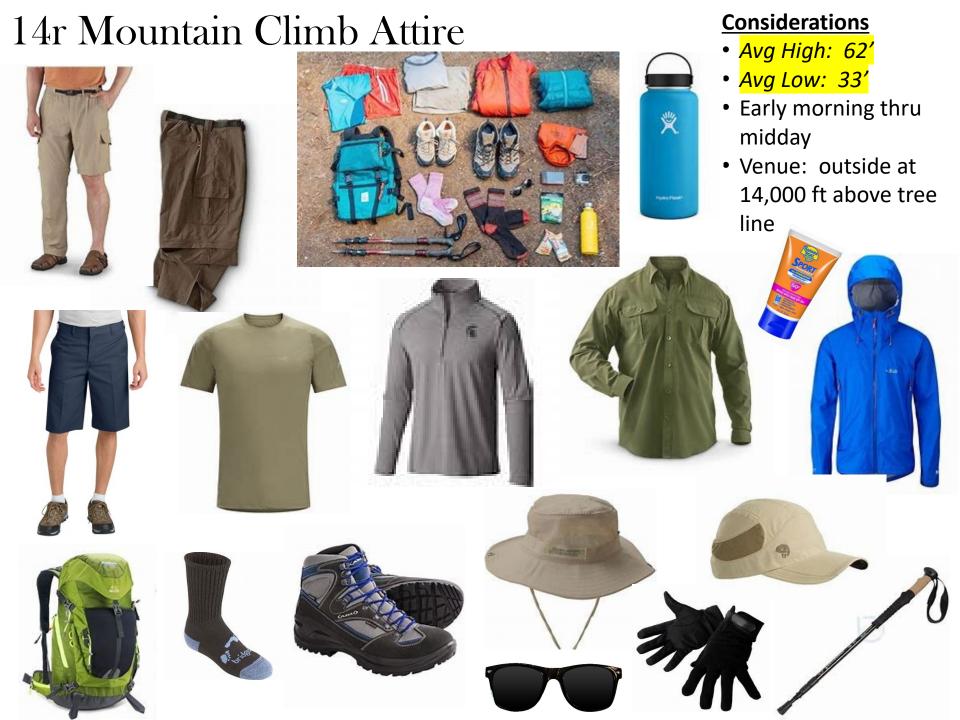

# CO Grade / WO Mixer Attire

#### **Considerations**

• Avg High: 83'

Avg Low: 54'

Evening time

Inside/Outside