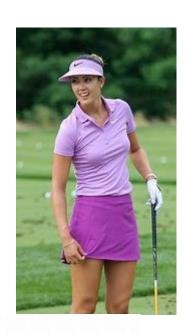

### Golf Tournament Attire

#### **Considerations**

• Avg High: 83'

Avg Low: 54'

Daytime

 Venue: Outside, except for lunch