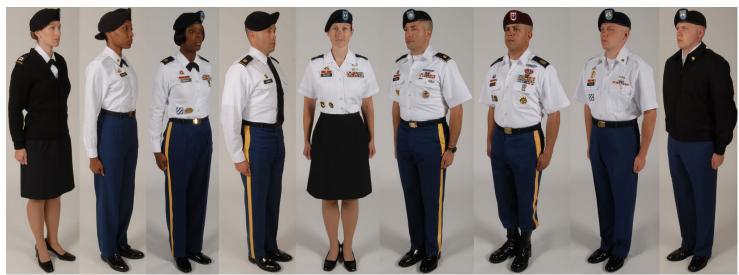

derations**

• Avg High: 83'

Avg Low: 54'

Daytime

 Venue: Outside, except for lunch





















## Motorcycle Attire







# CO Grade / WO Mixer Attire

#### **Considerations**

• Avg High: 83'

Avg Low: 54'

Evening time

Inside/Outside





















# TAG Reception Attire













#### **Considerations**

Avg High: 83'

• Avg Low: 54'

Evening time

Inside venue



# Governor's Reception Attire





#### **Considerations:**

Avg High: 83'

Avg Low: 54'

Evening time

Venue: Inside with doors open and outside

 Concrete floor and grounds















## Spouse Luncheon & TAG Spouse Event









### States Dinner Attire











#### **Considerations**





- Evening time
- Inside















# Business Sessions Military Personnel Attire-Class B