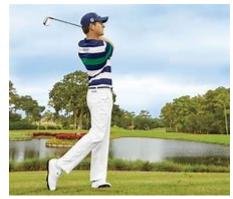

# Golf Tournament Attire

- Avg High: 83'
- Avg Low: 54'
- Daytime
- Venue: Outside, except for lunch