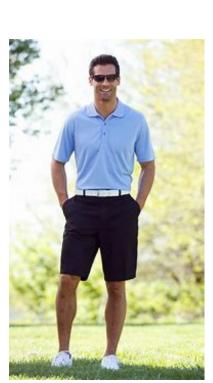

# Golf Tournament Attire

- Avg High: 83'
- Avg Low: 54'
- Daytime
- Venue: Outside, except for lunch