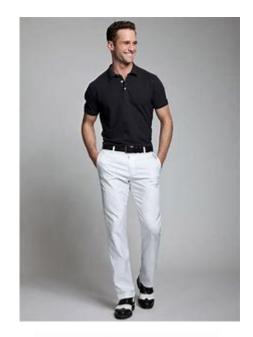

# Golf Tournament Attire

- Avg High: 83'
- Avg Low: 54'
- Daytime
- Venue: Outside, except for lunch