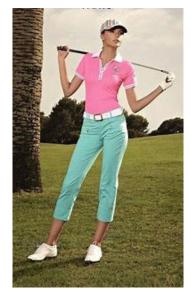

# Golf Tournament Attire

- Avg High: 83'
- Avg Low: 54'
- Daytime
- Venue: Outside, except for lunch